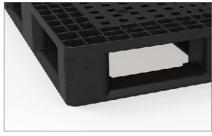

#### **BENEFITS**

- Molded-in texture to keep product in place during conveyance and transit
- Optimized fork tine openings for ease of entry and exit
- Solid one-piece legs provide extra strength
- Options available: Molded-in Logo, Hot Stamp, Grommets