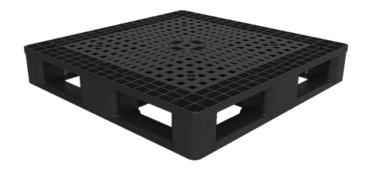

### ORBIS' 37 x 37 BEV FG is designed to safely and efficiently transport beverage finished goods.

ORBIS Corporation offers the broadest range of leading plastic pallets for the beverage industry. This plastic pallet offers an economic, environmental, and efficient alternative to wood pallets. The 37 x 37 BEV FG is fully compatible with all beverage shell types and corrugated cases designed to ship finished goods to retail.

## **Product Specifications**

|                     |        | Weight (lbs) |    |                | Fork Tine Open Dimensions |              |               | Center Leg Dimensions |
|---------------------|--------|--------------|----|----------------|---------------------------|--------------|---------------|-----------------------|
| Size (LxW)          | Height | PE           | PP | Deck Thickness | Width                     | Outer Height | Middle Height | Width                 |
| 36.8125" x 36.8125" | 6.0"   | 35           | 34 | 1.50"          | 9.90"                     | 3.625"       | 3.875"        | 8.08"                 |