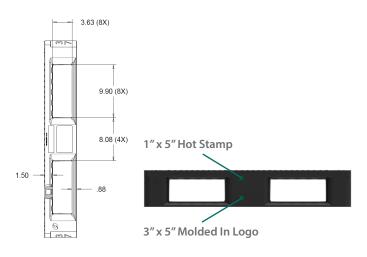

## **Product Specifications**

|                     |        | Weight (lbs) |    |                | Fork Tine Open Dimensions |              |               | Center Leg Dimensions |
|---------------------|--------|--------------|----|----------------|---------------------------|--------------|---------------|-----------------------|
| Size (LxW)          | Height | PE           | PP | Deck Thickness | Width                     | Outer Height | Middle Height | Width                 |
| 36.8125" x 36.8125" | 6.0"   | 35           | 34 | 1.50"          | 9.90"                     | 3.625"       | 3.875"        | 8.08"                 |

#### **BENEFITS**

- Molded-in texture to keep product in place during conveyance and transit
- Optimized fork tine openings for ease of entry and exit
- Solid one-piece legs provide extra strength
- Options available: Molded-in Logo, Hot Stamp, Grommets