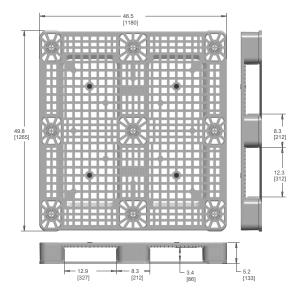

| Model               | Dimensions (mm) |      |     | Waight (kg) | Load Capacity (kg) |         | 52/ Trueldeed Oto |
|---------------------|-----------------|------|-----|-------------|--------------------|---------|-------------------|
|                     | L               | W    | Н   | Weight (kg) | Static             | Dynamic | 53' Truckload Qty |
| 1180 x 1265 BulkPal | 1180            | 1265 | 133 | 21.6        | 10,000             | 1,250   | Call for details  |
| 1180 x 1245 BulkPal | 1180            | 1250 | 133 | 24.0        | 10,000             | 1,250   | Call for details  |