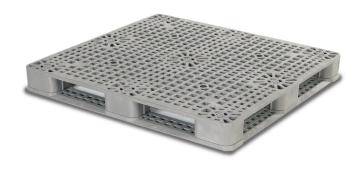

## PRODUCT SPEC SHEET 1180 x 1265 and 1180 x 1250 BulkPal Pallets

The 1180x1265 and 1180x1250 BulkPal pallets are ideal for handling and shipping heavy product loads in warehousing, processing, and manufacturing environments.

With a long service life, BulkPal pallets are ideal for stack loading, conveying systems, distribution, and static storage.

BulkPal pallets are designed to convey filled beverage products, aluminum and steel cans, glass, plastic bottles and can ends and other rigid packages on many palletizers and conveyor systems.

## **PRODUCT FEATURES**

- Patented one-piece design
- Non-porous, smooth design
- Tapered 4-way entry
- Available in FDA-compliant or fire-retardant materials
- Optional add-ons: hot stamp, molded-in logo, grommets, bar coding, custom colors