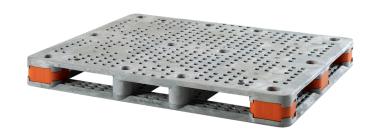

## 1120 x 1420 BulkPal Repairable Pallets

The 1120 x 1420 BulkPal Repairable pallet is ideal for handling and shipping heavy product loads in warehousing, processing, and manufacturing environments. This repairable, reusable plastic pallet offers a long service life and is ideal for stack loading, conveying systems, distribution, and static storage.

The BulkPal Repairable pallet is designed to convey filled beverage products, aluminum and steel cans, glass, plastic bottles and can ends and other rigid packages on many palletizers and conveyor systems.