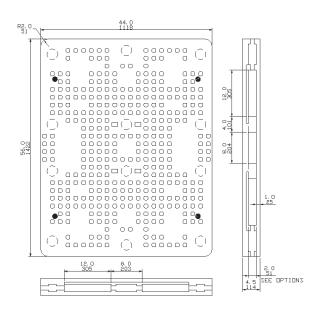

| Model                                 | Dimensions (mm) |      |     | \\\\ain\\\\\\\\\\\\\\\\\\\\\\\\\\\\\\\\ | Load Capacity (kg) |         | 53' Truckload    |
|---------------------------------------|-----------------|------|-----|-----------------------------------------|--------------------|---------|------------------|
|                                       | L               | W    | Н   | Weight (kg)                             | Static             | Dynamic | Qty              |
| 1120 x 1420 BulkPal (2.0" connectors) | 1118            | 1422 | 114 | 25.0                                    | 10,000             | 1,250   | Call for details |
| 1120 x 1420 BulkPal (3.0" connectors) | 1118            | 1422 | 140 | 27.0                                    | 10,000             | 1,250   | Call for details |