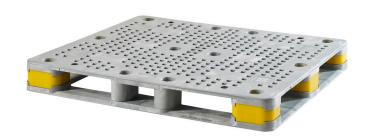

## 1120 x 1300 BulkPal Repairable Pallet

The 1120 x 1420 BulkPal pallet is ideal for handling and shipping heavy product loads in warehousing, processing, and manufacturing environments.

This repairable, reusable plastic pallet offers a long service life and is ideal for stack loading, conveying systems, distribution, and static storage.

The BulkPal pallet is designed to convey filled beverage products, aluminum and steel cans, glass, plastic bottles and can ends and other rigid packages on many palletizers and conveyor systems.

## **PRODUCT FEATURES**

- Patented snap-fit design allows for on-site repair
- Non-porous, smooth design
- Euro-sized pallet
- Tapered 4-way entry
- Optional add-ons: hot stamp, molded-in logo, grommets, full perimeter or rail base, 9 or 12 post design