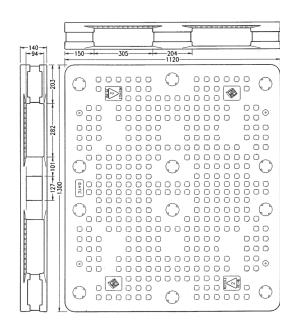

| Model               | Dimensions (mm) |        |     | Maight (kg) | Load Capacity (kg) |         | E2/ Truckland Oty |
|---------------------|-----------------|--------|-----|-------------|--------------------|---------|-------------------|
|                     | L               | W      | Н   | Weight (kg) | Static             | Dynamic | 53' Truckload Qty |
| 1120 x 1300 BulkPal | 1120.1          | 1300.5 | 140 | 23.0        | 10,000             | 1,250   | Call for details  |