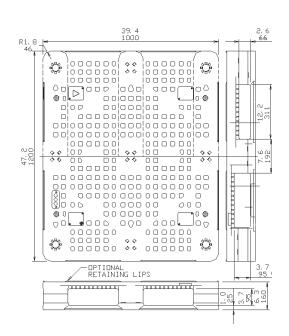

| Model                        | Dimensions (mm) |      |     | Mainht (kg) | Load Capacity (kg) |         | 52/ Two skills and Otto |
|------------------------------|-----------------|------|-----|-------------|--------------------|---------|-------------------------|
|                              | L               | W    | Н   | Weight (kg) | Static             | Dynamic | 53' Truckload Qty       |
| 1200 x 1000 SuperPal         | 1000            | 1200 | 160 | 24.0        | 10,000             | 1,250   | 510                     |
| 1200 x 1000 SuperPal<br>(FM) | 1000            | 1200 | 160 | 24.8        | 10,000             | 1,250   | 510                     |