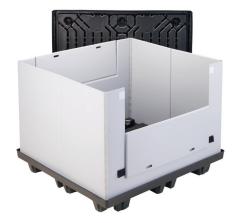

## **PRODUCT SHEET NEW 28-POSITION OPTEBULK4845-27**

The OpteBulk container is a sustainable alternative to paper gaylords for storage and distribution of raw material, assemblies and finished goods while offering transportation, packaging, and warehouse cost savings as a reusable collapsible container.

- Container includes reusable plastic pallet, sleeve and topcap
- Industry first 28 total container positions per 53' trailer
- Sleeve is manufactured from a tri-laminated structured core material with bi-directional strength
- Additional heights available to maximize outbound transportation - 35" and 52"
- One-person container assembly and collapse
- Clamshell collapse kits all components together for reverse logistics
- Access doors and 2-piece split-sleeves available for manual loading