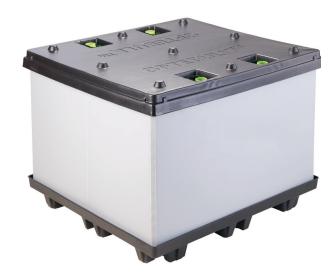

## **PRODUCT SHEET NEW 28-POSITION OPTEBULK4845-27**

The OpteBulk container is a sustainable alternative to paper gaylords for storage and distribution of raw material, assemblies and finished goods while offering transportation, packaging, and warehouse cost savings as a reusable collapsible container.

- Container includes reusable plastic pallet, sleeve and topcap
- Industry first 28 total container positions per 53' trailer
- Sleeve is manufactured from a tri-laminated structured core material with bi-directional strength
- Additional heights available to maximize outbound transportation - 35" and 52"
- One-person container assembly and collapse
- Clamshell collapse kits all components together for reverse logistics
- Access doors and 2-piece split-sleeves available for manual loading

## **PRODUCT DIMENSIONS**

| OPTEBULK 4845-27 | Outside<br>Dimensions (in) |      |      | Inside<br>Dimensions (in) |      |      | Weight<br>(lbs) | Internal<br>Volume | Access Door Openings |               |              |               | Truckload Quantity 53' Trailer |           |                    |                |
|------------------|----------------------------|------|------|---------------------------|------|------|-----------------|--------------------|----------------------|---------------|--------------|---------------|--------------------------------|-----------|--------------------|----------------|
|                  |                            |      |      |                           |      |      |                 |                    | Height (in)          |               | Width (in)   |               | System                         |           | Individual         |                |
|                  | L                          | W    | Н    | L                         | W    | Н    | (105)           | (cu. ft)           | Long<br>Side         | Short<br>Side | Long<br>Side | Short<br>Side | Assembled                      | Collapsed | Pallet /<br>Topcap | Sleeve<br>Only |
|                  | 48.8                       | 44.5 | 26.4 | 46.0                      | 41.8 | 18.6 | 57.5            | 20.6               | 8.8                  | -             | 33.5         | _             | 112                            | 308       | 728 / 728          | 1,500          |