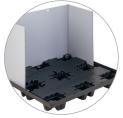

- Container includes reusable plastic pallet, sleeve and topcap
- Industry first 28 total container positions per 53' trailer
- Sleeve is manufactured from a tri-laminated structured core material with bi-directional strength
- Additional heights available to maximize outbound transportation - 35" and 52"
- One-person container assembly and collapse
- Clamshell collapse kits all components together for reverse logistics
- Access doors and 2-piece split-sleeves available for manual loading

Split-sleeve long side opening

Rounded vs. sharp-crimped top edge seal

Active sleeve locks in both pallet and topcap