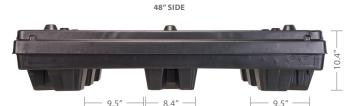

## **PRODUCT DIMENSIONS**

| OPTEBULK 4845-27 | Outside<br>Dimensions (in) |      |      | Inside<br>Dimensions (in) |      |      | Weight<br>(lbs) | Internal<br>Volume | Access Door Openings |               |              |               | Truckload Quantity 53' Trailer |           |                    |                |
|------------------|----------------------------|------|------|---------------------------|------|------|-----------------|--------------------|----------------------|---------------|--------------|---------------|--------------------------------|-----------|--------------------|----------------|
|                  |                            |      |      |                           |      |      |                 |                    | Height (in)          |               | Width (in)   |               | System                         |           | Individual         |                |
|                  | L                          | W    | Н    | L                         | W    | Н    | (105)           | (cu. ft)           | Long<br>Side         | Short<br>Side | Long<br>Side | Short<br>Side | Assembled                      | Collapsed | Pallet /<br>Topcap | Sleeve<br>Only |
|                  | 48.8                       | 44.5 | 26.4 | 46.0                      | 41.8 | 18.6 | 57.5            | 20.6               | 8.8                  | -             | 33.5         | _             | 112                            | 308       | 728 / 728          | 1,500          |