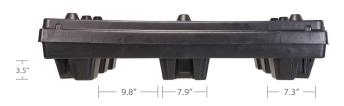

## **PRODUCT DIMENSIONS**

| OPTEBULK 4845-27 | Outside<br>Dimensions (in) |      |      | Inside<br>Dimensions (in) |      |      | Weight<br>(lbs) | Internal<br>Volume | Access Door Openings |               |              |               | Truckload Quantity 53' Trailer |           |                    |                |
|------------------|----------------------------|------|------|---------------------------|------|------|-----------------|--------------------|----------------------|---------------|--------------|---------------|--------------------------------|-----------|--------------------|----------------|
|                  |                            |      |      |                           |      |      |                 |                    | Height (in)          |               | Width (in)   |               | System                         |           | Individual         |                |
|                  | L                          | W    | Н    | L                         | W    | Н    | (105)           | (cu. ft)           | Long<br>Side         | Short<br>Side | Long<br>Side | Short<br>Side | Assembled                      | Collapsed | Pallet /<br>Topcap | Sleeve<br>Only |
|                  | 48.8                       | 44.5 | 26.4 | 46.0                      | 41.8 | 18.6 | 57.5            | 20.6               | 8.8                  | -             | 33.5         | _             | 112                            | 308       | 728 / 728          | 1,500          |

45" SIDE