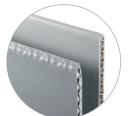

- Container includes reusable plastic pallet, sleeve and topcap
- Industry first 28 total container positions per 53' trailer
- Sleeve is manufactured from a tri-laminated structured core material with bi-directional strength
- Additional heights available to maximize outbound transportation - 35" and 52"
- One-person container assembly and collapse
- Clamshell collapse kits all components together for reverse logistics
- Access doors and 2-piece split-sleeves available for manual loading